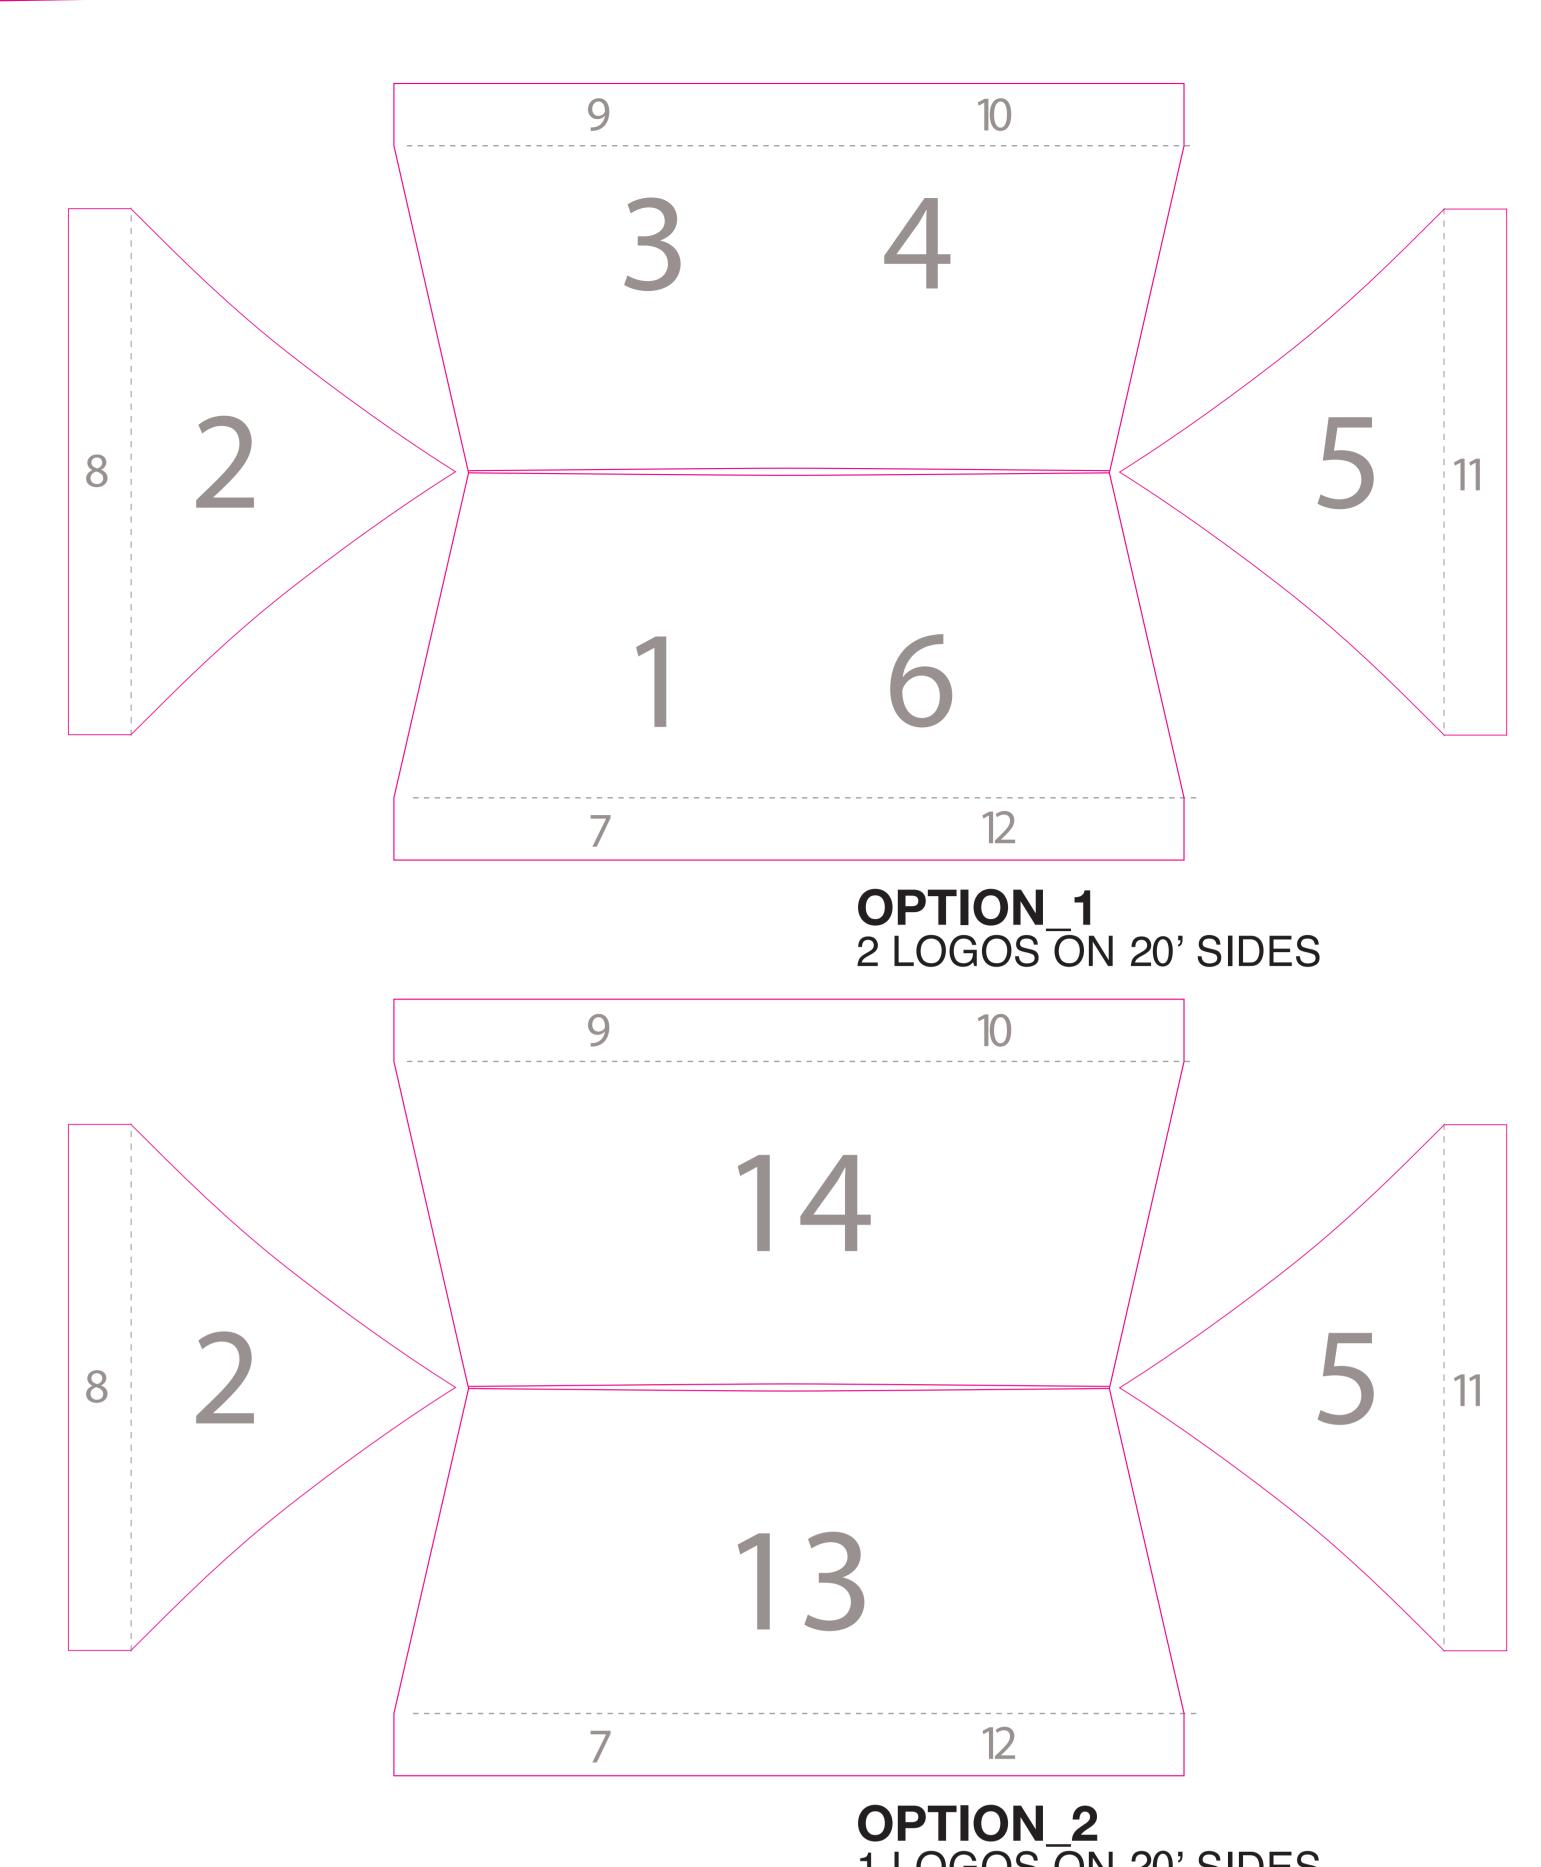

### MAXIMUM IMPRINT SIZE - 44"W X 24"H

Only (1) imprint per location.

1 location= 1 peak OR 1 valance with a maximum of 8 locations.