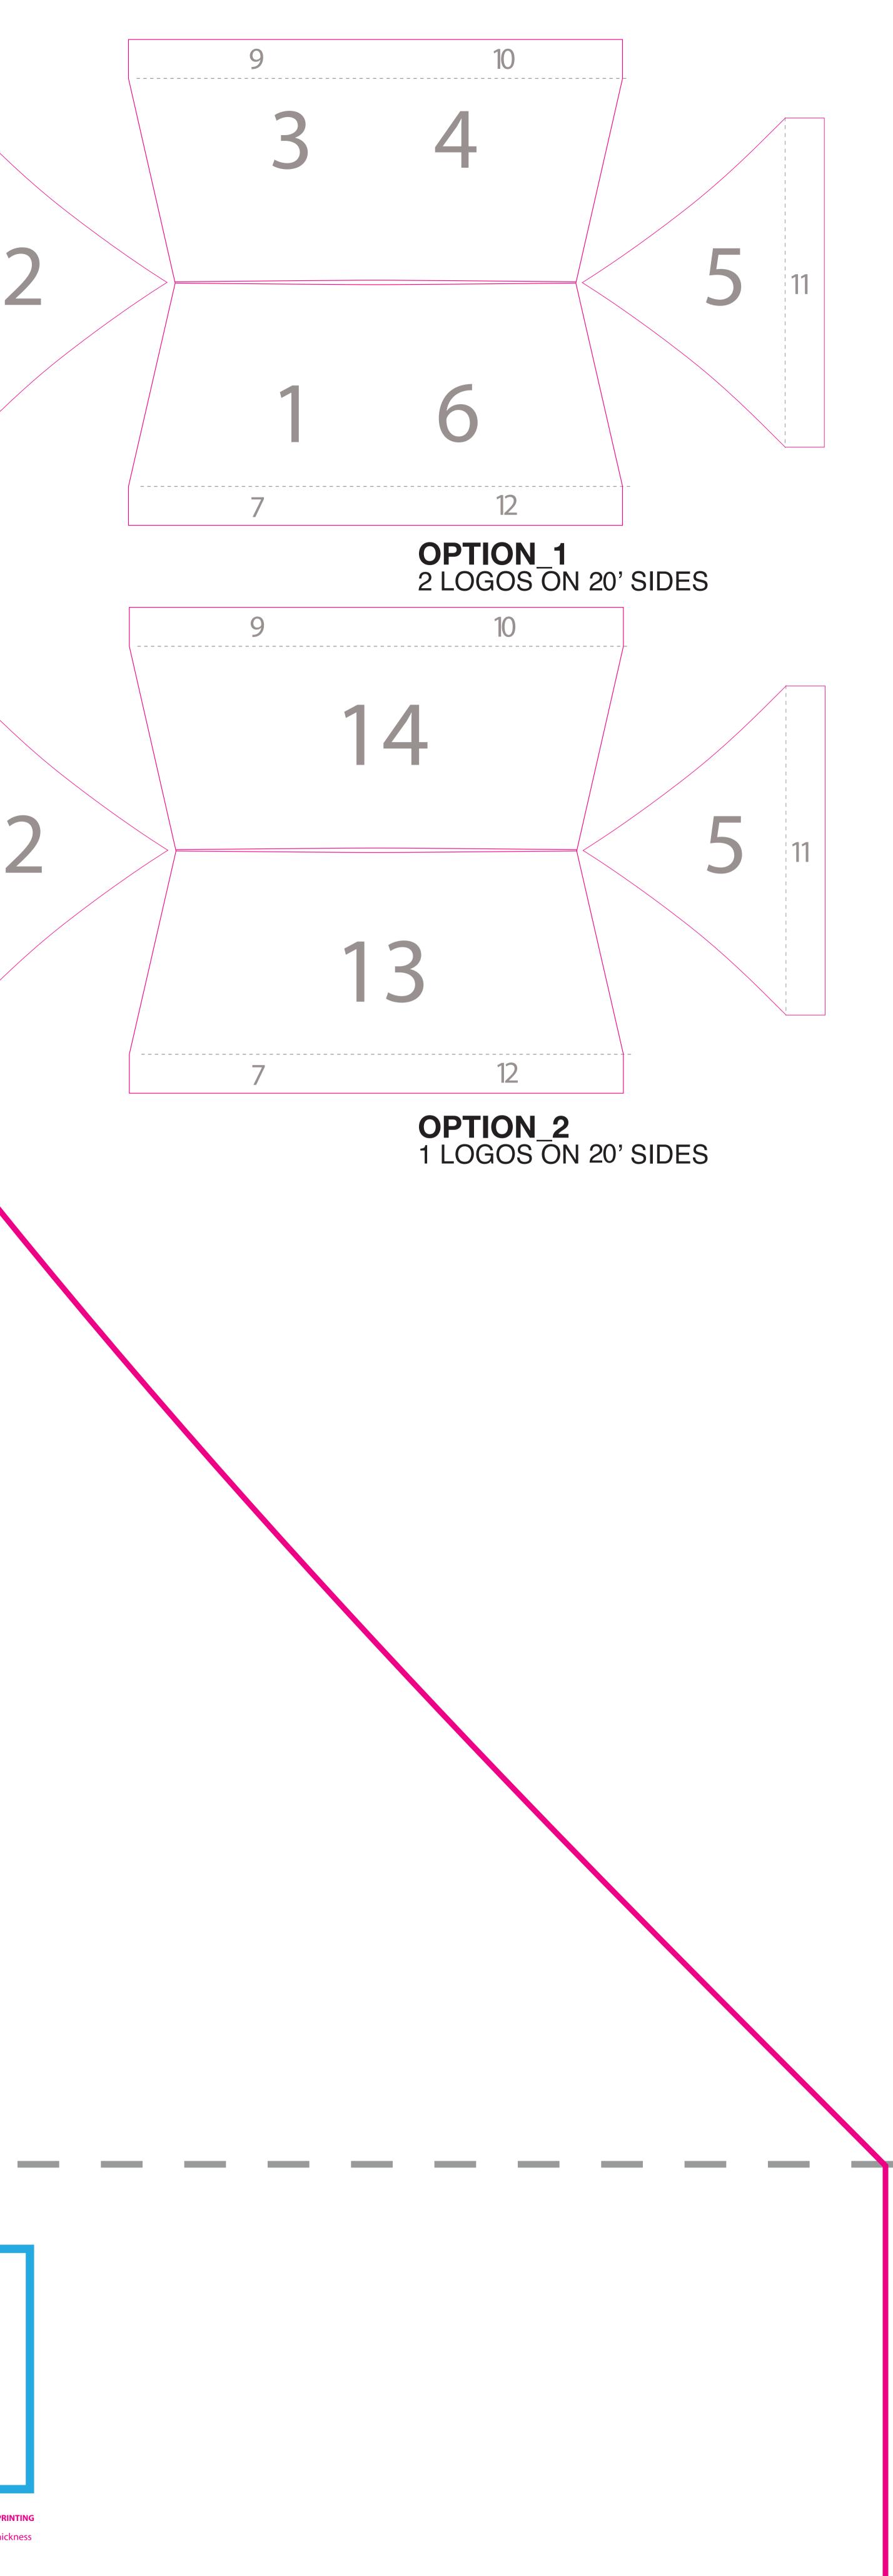

### MAXIMUM IMPRINT SIZE - 44"W X 24"H

Only (1) imprint per location.

1 location= 1 peak OR 1 valance with a maximum of 8 locations.

### MAXIMUM IMPRINT SIZE - 44"W X 24"H

MINIMUM SIZE REQUIREMENTS FOR THERMAL IMPRINTIN 8 point stroke, or .125" line thickness .25"x.25"

MAXIMUM IMPRINT SIZE - 60"W X 8"H

OPTION\_2 1 LOGOS ON 20' SIDES